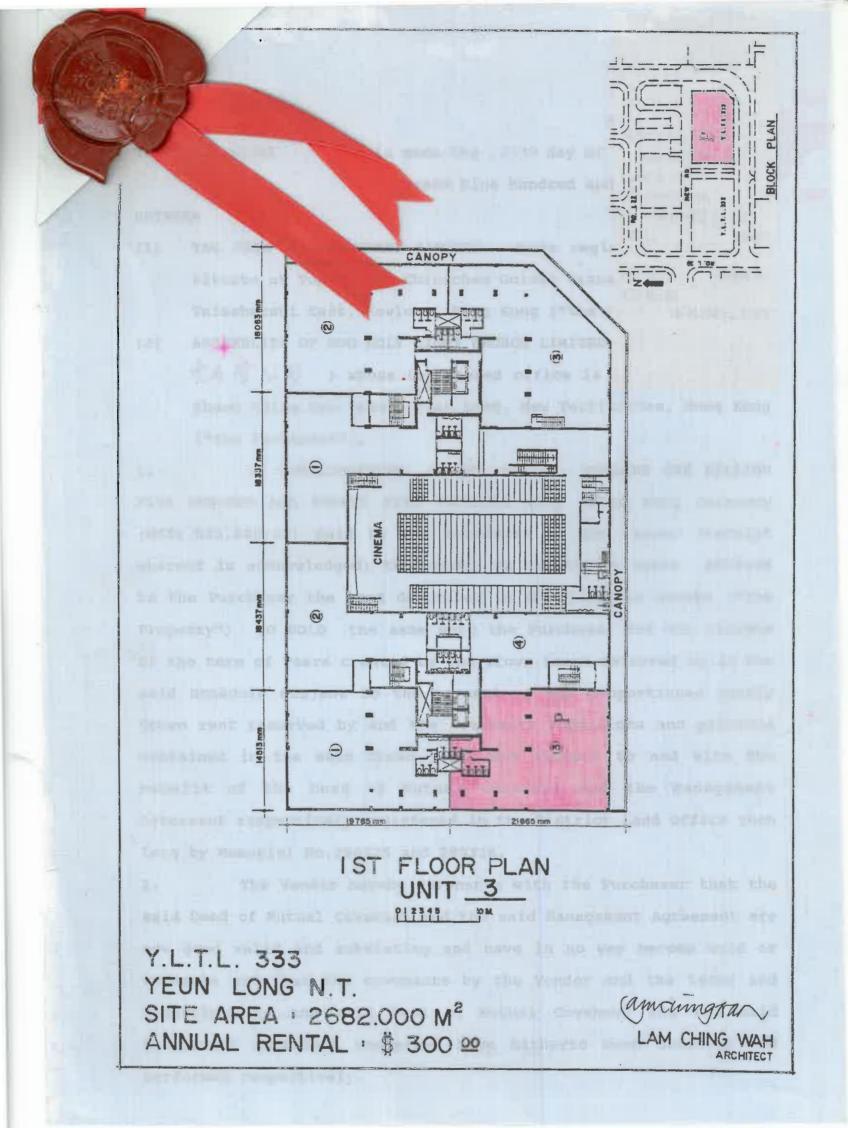

IT IS AGREED by and between the parties hereto as follows :-

The Vendor shall sell and the Purchaser shall purchase All Those 2 equal undivided 991st part(s) or share(s) of and in the land which for the purposes of identification is shown on the site plan attached hereto and thereon coloured pink and of and in the Building TOGETHER with the sole and exclusive right to the use occupation and enjoyment of ALL THAT ENTERTAINMENT 3 the FLOOR -of---Block--No----- of Entertainment 3 HO SHUN LEE BUILDING as shown and designated " / " on the Floor Plan hereto attached and thereon coloured pink the saleable area of which is approximately 263.713 square (hereinafter referred to as "the said premises") TOGETHER with the right in common with the Vendor or other person or persons claiming through under or in trust for the Vendor to use for the purpose of access to and egress from the said premises the lifts entrance hall staircases and landings in the Building and such of the passages therein as are not included in any of the other flats and the appurtenances thereto and together with all rights of way (if any) and other rights and all privileges easements and appurtenances thereto belonging or appertaining And all the